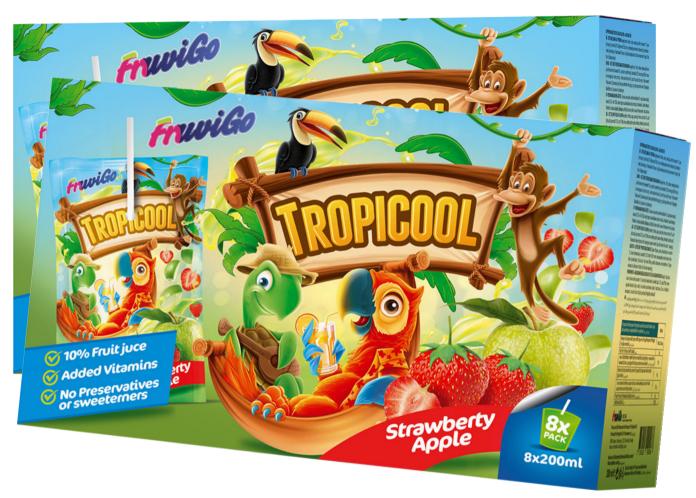

### Strawberry Apple with real fruit juice 5-pack

| Packing (pcs per show box) | Gross - packing (show box in cartong) | Net weight of show box | Size of show box |
|----------------------------|---------------------------------------|------------------------|------------------|
| 5                          | 8                                     | 5x200ml                | 130x95x150mm     |

EAN code of the individual package: 7350103290062 EAN code of the transport package: 7350103290079