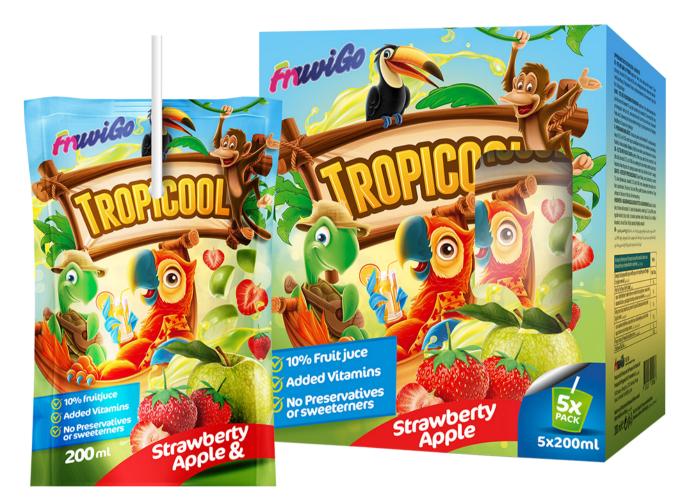

### Strawberry Apple with real fruit juice 5-pack

| Packing (pcs per show box) | Gross - packing (show box in cartong) | Net weight of show box | Size of show box |
|----------------------------|---------------------------------------|------------------------|------------------|
| 5                          | 8                                     | 5x200ml                | 130x95x150mm     |

EAN code of the individual package: 7350103290062 EAN code of the transport package: 7350103290079