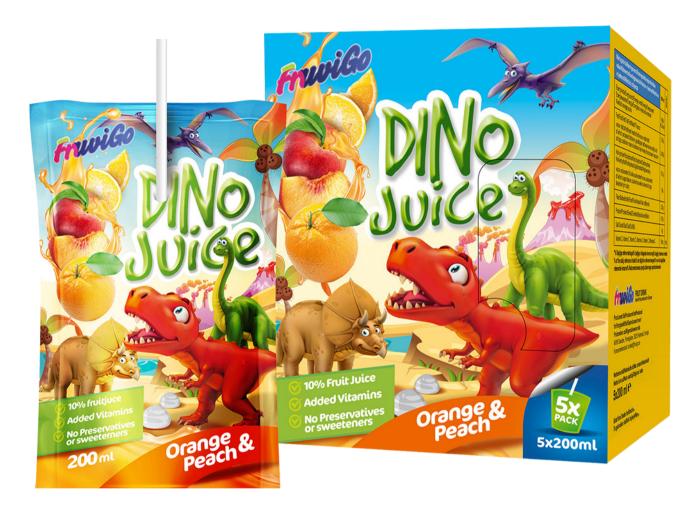

#### Dino Suice with real fruit juice in 8 and 20 pack

Modern and paratical packaging, fruit content: min. 10% no preservatives, no artificial sweeteners, straw attached on back of the package laser perforation for easy straw insertion.

| Packing (pcs per show box) | Gross - packing (show box in cartong) | Net weight of show box | Size of show box |
|----------------------------|---------------------------------------|------------------------|------------------|
| 8                          | 4                                     | 8x200ml                | 250x80x150mm     |

EAN code of the individual package: 7350103290024 EAN code of the transport package: 7350103290147