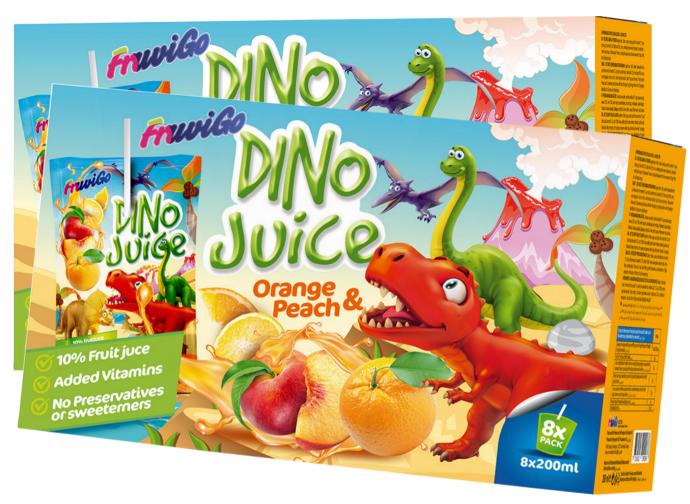

#### Dino Suice with real fruit juice in 8 and 20 pack

Modern and paratical packaging, fruit content: min. 10% no preservatives, no artificial sweeteners, straw attached on back of the package laser perforation for easy straw insertion.

| Packing (pcs per show box) | Gross - packing (show box in cartong) | Net weight of show box | Size of show box |
|----------------------------|---------------------------------------|------------------------|------------------|
| 8                          | 4                                     | 8x200ml                | 250x80x150mm     |

EAN code of the individual package: 7350103290024 EAN code of the transport package: 7350103290147