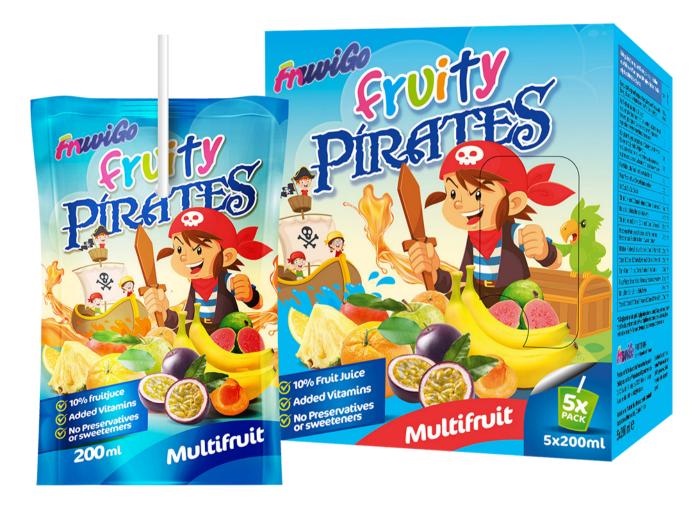

### Fruity Pirates with real fruit juice in 8 and 20 pack

Modern and paratical packaging, fruit content: min. 10% no preservatives, no artificial sweeteners, straw attached on back of the package laser perforation for easy straw insertion.

| Packing (pcs per show box) | Gross - packing (show box in cartong) | Net weight of show box | Size of show box |
|----------------------------|---------------------------------------|------------------------|------------------|
| 8                          | 4                                     | 8x200ml                | 250x80x150mm     |

EAN code of the individual package: 7350103290048 EAN code of the transport package: 7350103290154