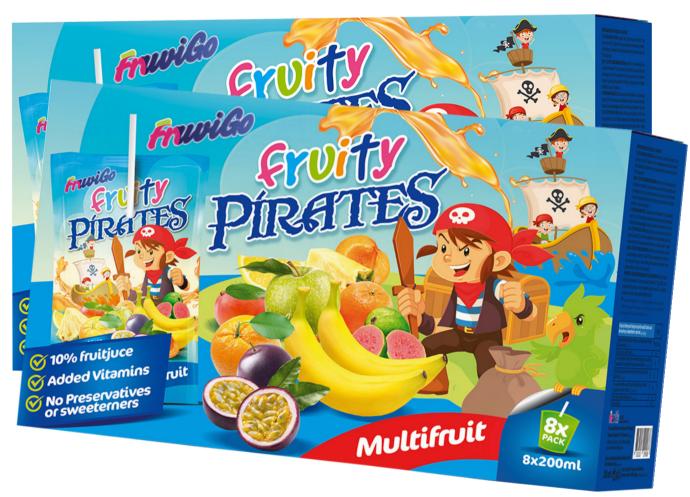

### Fruity Pirates with real fruit juice in 8 and 20 pack

Modern and paratical packaging, fruit content: min. 10% no preservatives, no artificial sweeteners, straw attached on back of the package laser perforation for easy straw insertion.

| Packing (pcs per show box) | Gross - packing (show box in cartong) | Net weight of show box | Size of show box |
|----------------------------|---------------------------------------|------------------------|------------------|
| 8                          | 4                                     | 8x200ml                | 250x80x150mm     |

EAN code of the individual package: 7350103290048 EAN code of the transport package: 7350103290154